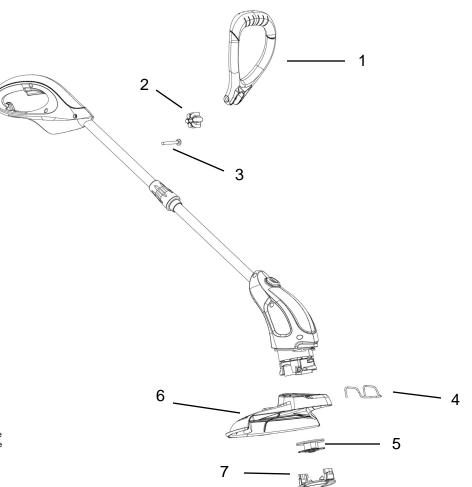

| Ref.                                   | Part No.                                                                                | Description                                                                                                                  | Ref. | Part No.              | Description                                     |
|----------------------------------------|-----------------------------------------------------------------------------------------|------------------------------------------------------------------------------------------------------------------------------|------|-----------------------|-------------------------------------------------|
| 1.<br>2.<br>3.<br>4.<br>5.<br>6.<br>7. | 574496301<br>574473101<br>574473201<br>574491601<br>952711920<br>574491401<br>574492201 | Assit Handle<br>Knob<br>Bolt Carriage, M6 X 1<br>Edge Guide<br>Spool with 0.065 Trimmer line<br>Shield Assembly<br>Spool Cap |      | Not S                 | hown                                            |
|                                        |                                                                                         |                                                                                                                              |      | 115254026             | Manual                                          |
| [                                      | ✓ = New Part Number For This IPL ¥ = Refer to the Server                                |                                                                                                                              |      | ence Indicated for mo | ore information.(Located at the END of the IPL) |